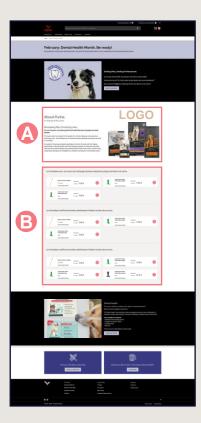

## Thematic Page - Specifications

|   |                                       | Text<br>(min and max<br>characters) | Logo size<br>(max-width) | Button   | Image size, resolution & type         | Video | Other                                                                                                                                                       |
|---|---------------------------------------|-------------------------------------|--------------------------|----------|---------------------------------------|-------|-------------------------------------------------------------------------------------------------------------------------------------------------------------|
| A | Option 1<br>2 columns<br>image & text | 350 - 800                           | 250 px                   | <b>✓</b> | 690 x 414 px,<br>72 dpi, JPEG or PNG  |       | The logo can be added with the text or provided within the image. If you want to include the logo with the text, you should shorten the length of the text. |
|   | Option 2<br>1 image only              |                                     |                          |          | 1440 x 652 px,<br>72 dpi, JPEG or PNG |       | The logo and redirect button must be included in the image                                                                                                  |
| E | Buy now!                              | 5 -150 (title)                      |                          |          |                                       |       | Specify the products for each grouping.                                                                                                                     |