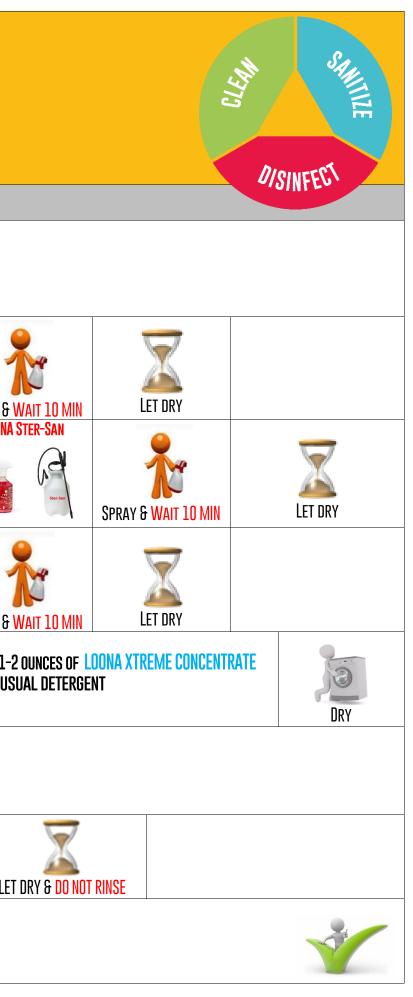

## CLEANING AND DISINFECTION PROTOCOL – VETERINARY CLINIC CONSULTATION ROOM, WAITING ROOM & RECEPTION

(THIS MODEL IS OFFERED AS AN EXAMPLE ONLY)

| WHERE                                      | WHAT                                                                                                             | WHEN                        |                        |                               |                                          | How                                                  |
|--------------------------------------------|------------------------------------------------------------------------------------------------------------------|-----------------------------|------------------------|-------------------------------|------------------------------------------|------------------------------------------------------|
|                                            |                                                                                                                  | AFTER EVERY<br>Consultation | LOONA<br>XTREME        | SPRAY<br>&<br>Scrub           | LET DRY                                  |                                                      |
| CEPTION                                    | CONSULTATION TABLE                                                                                               | END OF THE DAY              | LOONA<br>XTREME        | SPRAY<br>&<br>Scrub           | LET DRY                                  | LOONA<br>Ster-San<br>Spray 8                         |
| CONSULTATION ROOM, WAITING ROOM, RECEPTION | FLOOR                                                                                                            | END OF THE DAY              | VACUUM                 | LOONA<br>Floor Solution       | SCRUB WITH MOP                           | LOON<br>LET DRY                                      |
| WAITING                                    | DOORS, HANDLES, SWITCHES, WALLS,<br>Countertops, Cabinets, Window Leddges.<br>Any Surfaces Accessible to Animals | WEEKLY<br>Or<br>As needed   | LOONA<br>XTREME        | SPRAY<br>&<br>Scrub           | LET DRY                                  | LOONA<br>Ster-San<br>Spray 8                         |
| N ROOM,                                    | CLOTHS, TOWELS, MICROFIBER LINENS,<br>etc.                                                                       | DAILY                       | LOONA<br>Xtreme        | SPRAY<br>S<br>SCRUB<br>STAINS | WAIT<br>2 – 5 MINUTES                    | WASH: ADD 1-                                         |
| <b>JLTATIO</b>                             | SOILED AREA                                                                                                      | IMMEDIATELY                 | LOONA<br>Odor          | REMOVE EXCREMENT              | SPRAY<br>&<br>Scrub<br>Let dry           |                                                      |
| CONSI                                      | ANAL GLANDS                                                                                                      | AS NEEDED                   | LOONA PETS<br>Atomizer | MASSAGING TO THE RO<br>Well.  | IE ANIMAL AND SPREAD THE <mark>L(</mark> | OONA PETS ATOMIZER BY<br>Over the entire soiled area |
|                                            | GARBAGE CAN                                                                                                      | DAILY                       | LOONA<br>XTREME        | SPRAY<br>&<br>Scrub           | LET DRY                                  |                                                      |